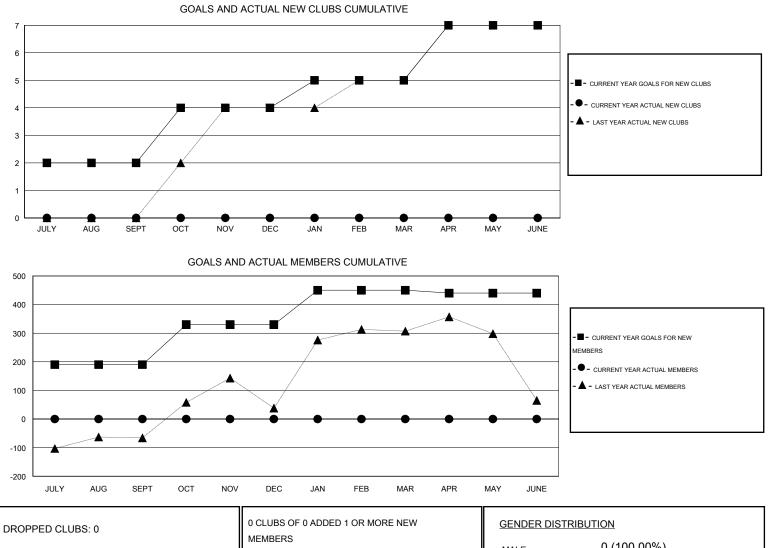

## GMT: ER GURUNATHAN

GMT CA 6

|               |                  | Clubs            |                  |                  | Members       |                    |                                     |                    |                  |
|---------------|------------------|------------------|------------------|------------------|---------------|--------------------|-------------------------------------|--------------------|------------------|
|               | RESU             | TS FOR 2016-2017 |                  |                  |               | RESU               | JLTS FOR 2016-2017                  |                    |                  |
| QUARTER       | NEW CLUB<br>GOAL | NEW CLUBS        | DROPPED<br>CLUBS | NET<br>GAIN/LOSS | QUARTER       | NEW MEMBER<br>GOAL | CHARTER AND<br>NEW MEMBERS<br>ADDED | DROPPED<br>MEMBERS | NET<br>GAIN/LOSS |
| JULY/AUG/SEPT | 2                | 0                | 0                | 0                | JULY/AUG/SEPT | 190                | 0                                   | 0                  | 0                |
| OCT/NOV/DEC   | 2                | 0                | 0                | 0                | OCT/NOV/DEC   | 140                | 0                                   | 0                  | 0                |
| JAN/FEB/MAR   | 1                | 0                | 0                | 0                | JAN/FEB/MAR   | 120                | 0                                   | 0                  | 0                |
| APR/MAY/JUNE  | 2                | 0                | 0                | 0                | APR/MAY/JUNE  | -10                | 0                                   | 0                  | 0                |